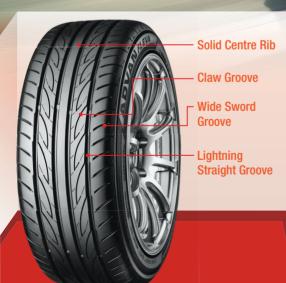

## **Technical Features**

Directional Tread Pattern

Solid Centre Rib

Claw Groove

Wide Sword Groove

Lightning Straight Grooves

5 Pitch Variation