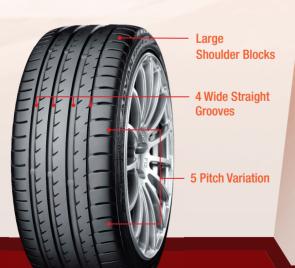

**Technical Features** 

High Performance

Reduced Tyre Weight

Asymmetrical Tread Design

Noise Reduction Technology

Matrix Body Ply Structure **Benefits** 

High speed cornering Maximum grip in any condition Quiet and comfortable ride

Improves steering response and fuel efficiency

Strong wet and dry performance

Suppresses external noise

Enhances steering stability