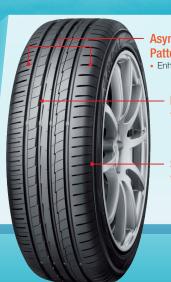

#### Asymmetrical Tread Pattern

Enhanced cornering stability

## **Lightning Grooves**

 Improved wet driving and braking performance

### **Shoulder Dimples**

 Greater fuel efficient performance **Technical Features** 

Wet Braking Performance Extreme grip
Wet steering stability
Quiet and comfortable ride

Orange Oil Technology

Long Lasting + Wet Grip + Fuel Efficient

Lightning Grooves

Block rigidity for safe and secure

wet driving

**Benefits** 

Tread Block Design

Quiet driving with smaller pitch variation