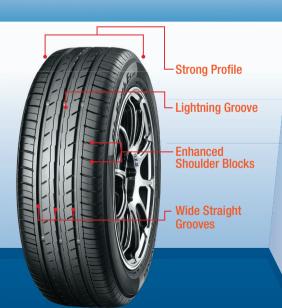

| Technical Features                    | Benefits                                               |
|---------------------------------------|--------------------------------------------------------|
| Rolling Resistance<br>Characteristics | Lower fuel consumption and decreased exhaust emissions |
| 5 Pitch Variation                     | Low tyre and cabin noise                               |
| Strong Profile                        | Durable and long lasting                               |
| Lightning Groove                      | Improved handling in wet and dry conditions            |
| Enhanced Shoulder<br>Blocks           | Improved stability and even wear                       |
| Wide Straight Grooves                 | Increases water evacuatio                              |