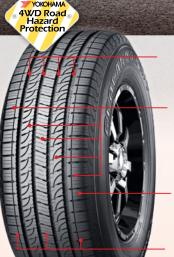

The Geolandar H/T G056 features a multi combination tyre compound, designed to enhance wet traction, provide better fuel efficiency and improve tread life by up to 21%.\*

4 Main Zigzag Grooves

Multiple Lug Grooves

Adaptive Shoulder Blocks

**3D Sipes** 

## **Technical Features**

5 Pitch Variation

4 Main Zigzag Grooves

Multiple Lug Grooves

Adaptive Shoulder Blocks

3D Sipes

Multi Combination Compound

## Benefits

Reduces driving noise.

Improves Traction and Hydroplaning resistance.

Traction on wet roads.

Reduces tread noise and promotes even wear.

Reduces deformation.

Extends treadlife and superior traction.