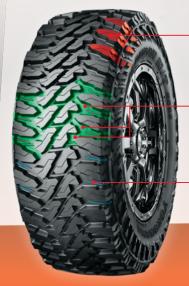

## Aggressive Side Tread Design

- Optimised Block to Void Ratio

Mud & Stone Ejector

#### **Technical Features**

High Density Compound

Aggressive Tread

GEO-SHIELD Technology

Improved Sidewall

Optimised Lug Grooves

Wide Flat Profile

Mud & Stone Ejector

### Benefits

Triple polymer provides exceptional wear performance.

Off-road traction and protection.

A full nylon cap with multiple sidewall plies, steel belts and a turn up carcass for extreme traction and reliable protection.

Off-road traction, durability and appearance.

Increased grip and wet traction.

Distributes stress evenly resulting in longer wear.

Prevents stone drilling and keeps the grooves clear.