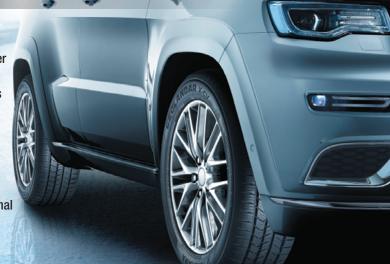

## YOKOHAMA'S HIGH PERFORMANCE SUV TYRE

The Geolandar X-CV is the all new high performance tyre for Premium Crossover SUVs. Geolandar X-CV boasts an Asymmetrical tread pattern that allows for better grip, handling and comfort.

It features long lasting mileage performance and has Treadwear rating of 520. The Geolandar X-CV's performance is outstanding in all weather conditions providing exceptional reliability all year round.

## **Technical Features**

Asymmetric Tread Pattern

4 Wide Straight Grooves

Combination of 2D & 3D Sipes

Wide & Flat Contact Patch

Micro Silica and Polymer Compound

High Speed Handling