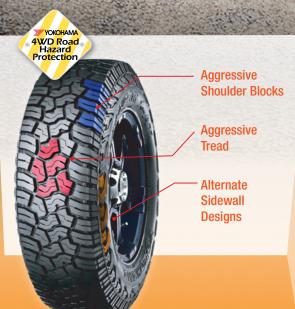

## **Technical Features**

Triple Polymer Compound

2 in 1 Aggressive Tread

Alternate Sidewall Design

Aggressive Shoulder Blocks

Extra Durability\*

## **Benefits**

Longer mileage, anti-cut & chipping, extreme handling and off-road traction.

Extreme off-road traction and superior performance.

Two different sidewall designs to choose from, Protector & Lug.

Creates biting edges for improved off-road traction and creates more void area to help expel dirt and mud.

3 PLY construction with high turn up and thicker sidewall for extra protection.
\*Excludes 31x10.5B15