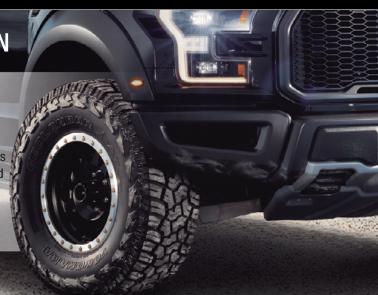

## **EXTREME ALL TERRAIN**

The Geolandar X-AT is designed for extreme traction wherever you go. It has the strength of a Mud Terrain tyre in an All Terrain pattern. Suitable for 4WDs and Utes requiring durability, long tread life, off-road & wet surface traction, on road handling, low noise and a comfortable ride.